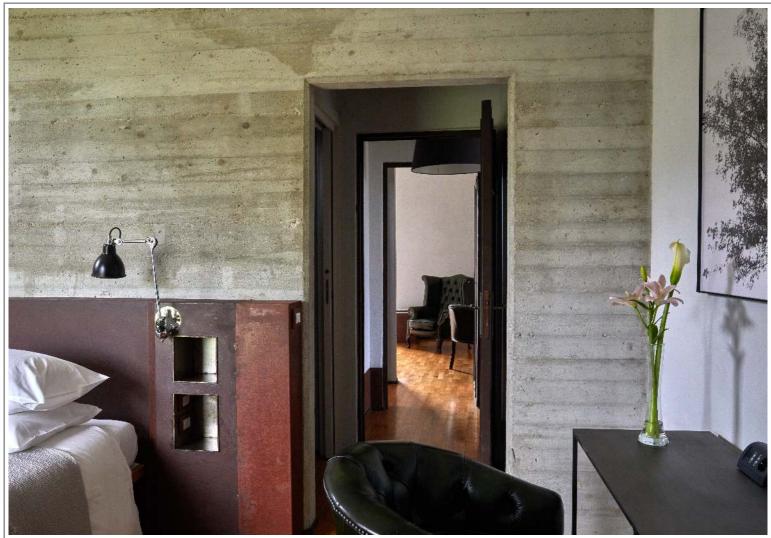

The Foresteria "Country House" is surrounded by a green area that is visible from all rooms' balcony; the internal perspective of the rooms is very aesthetic and rich of wooden elements (from the walls' colours to the bathrooms).

#### **ROOM DESCRIPTION**

| 1 | Red Room    | Deluxe King Bed  | 25 mq | Ground Floor | Shower |
|---|-------------|------------------|-------|--------------|--------|
| 2 | Yellow Room | Deluxe King Bed  | 25 mq | Ground Floor | Shower |
| 3 | White Room  | Deluxe King Bed  | 30 mq | First floor  | Shower |
| 4 | Blue Room   | Deluxe King Bed  | 35 mq | First floor  | Shower |
| 5 | Green Room  | Deluxe Twin Beds | 30 mq | First floor  | Shower |

AIR CONDITIONING, HEATING SYSTEM, WI-FI CONNECTION, SAFETY DEPOSIT BOX, MINIBAR, BLUETOOTH SPEAKER, DIPTYQUE LUXURY HOTEL AMENITIES, SOCIETY LIMONTA MADE IN ITALY LUXURY LINEN