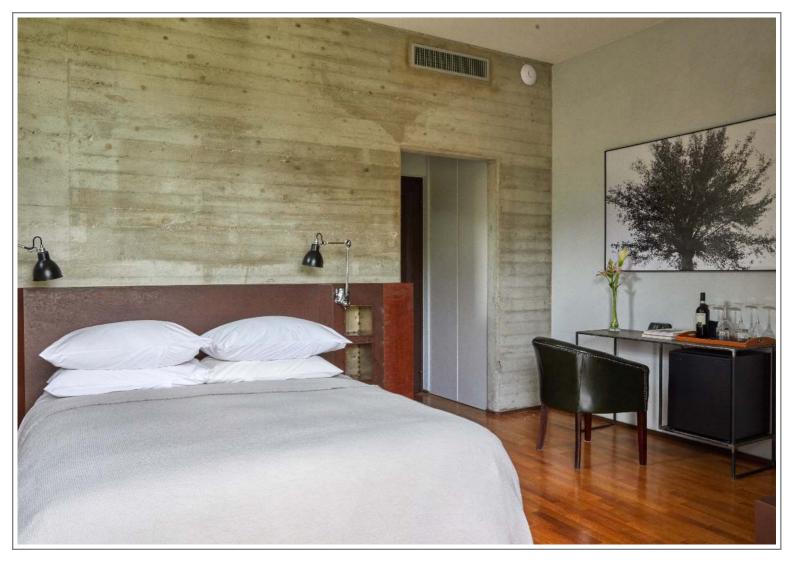

The Foresteria "Country House" is surrounded by a green area that is visible from all rooms' balcony; the internal perspective of the rooms is very aesthetic and rich of wooden elements (from the walls' colours to the bathrooms).

#### **ROOM DESCRIPTION**

| 1 | Red Room    | Deluxe King Bed  | 25 mq | Ground Floor | Shower |
|---|-------------|------------------|-------|--------------|--------|
| 2 | Yellow Room | Deluxe King Bed  | 25 mq | Ground Floor | Shower |
| 3 | White Room  | Deluxe King Bed  | 30 mq | First floor  | Shower |
| 4 | Blue Room   | Deluxe King Bed  | 35 mq | First floor  | Shower |
| 5 | Green Room  | Deluxe Twin Beds | 30 mq | First floor  | Shower |

AIR CONDITIONING, HEATING SYSTEM, WI-FI CONNECTION, SAFETY DEPOSIT BOX, MINIBAR, BLUETOOTH SPEAKER, DIPTYQUE LUXURY HOTEL AMENITIES, SOCIETY LIMONTA MADE IN ITALY LUXURY LINEN