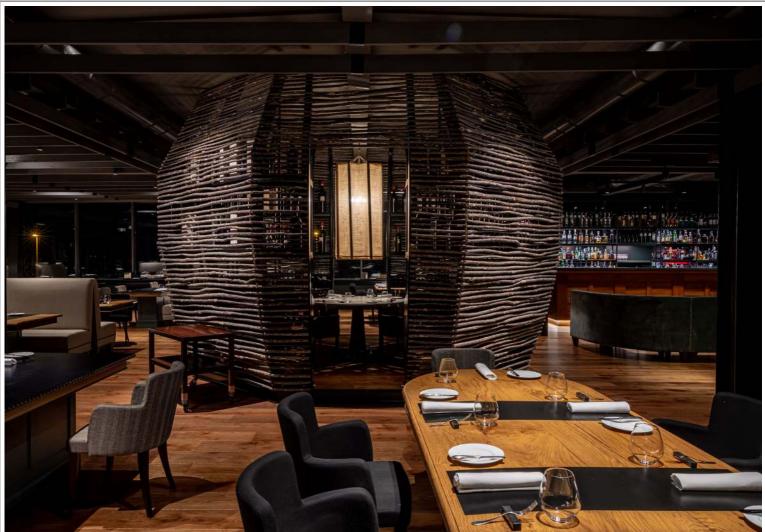

The architectonic style moves from traditional to innovative and a high-quality design, Japanese Architect Hikaru Mori. In the specific: the external design is modern, as well as the interns. the barrique cellar demonstrates its classical style, celebrating a temporal and linear space between past and future.

Marennà restaurant is totally in contact with modernity and traditionality, above all we mention the wooden interior decorations, the skin sofas; the play of lights and finally, the kitchen that overlooks the vineyards.