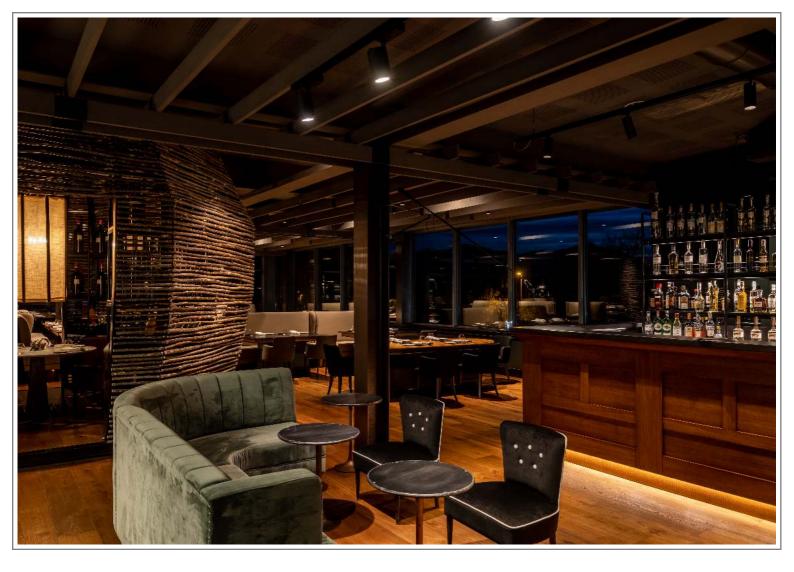

Marennà restaurant is totally in contact with modernity and traditionality, above all we mention the wooden interior decorations, the skin sofas; the play of lights and finally, the kitchen that overlooks the vineyards.