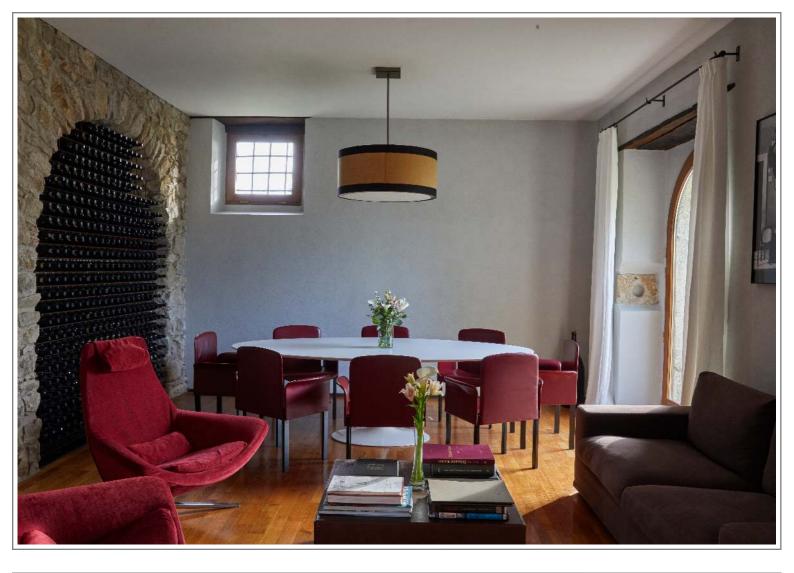

Marennà restaurant is totally in contact with modernity and traditionality, above all we mention the wooden interior decorations, the skin sofas; the play of lights and finally, the kitchen that overlooks the vineyards.

Show Cooking Classes

Aperitif at Marennà Lounge Bar/Garden/Vineyards/Wine Cellar

Tasting Lunch/Dinner at Marennà Restaurant

Breakfast à la carte at Marennà Restaurant

Cigar Lounge/Library