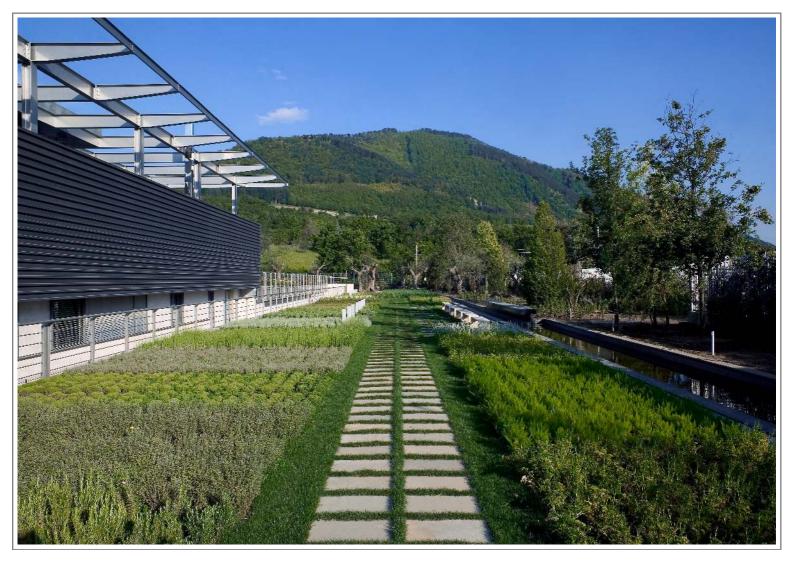

The architectonic style moves from traditional to innovative and a high-quality design, Japanese Architect Hikaru Mori. In the specific: the external design is modern, as well as the interns. the barrique cellar demonstrates its classical style, celebrating a temporal and linear space between past and future.