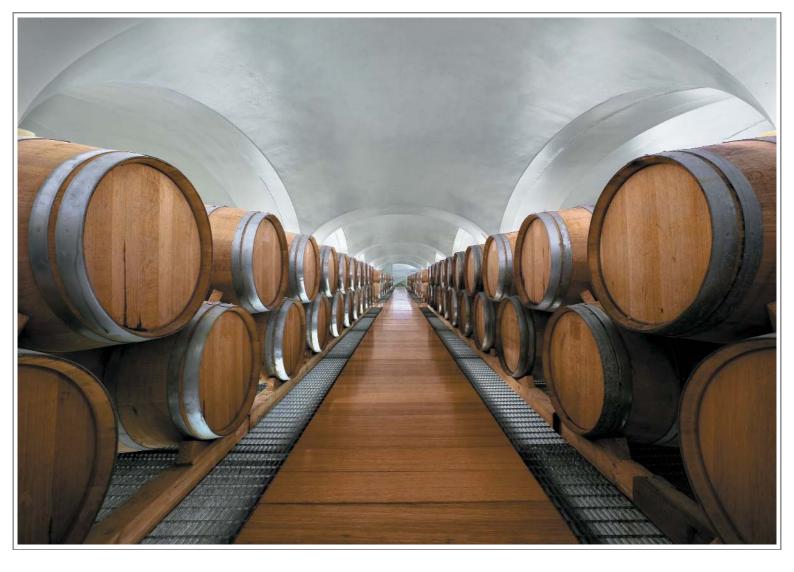

The architectonic style moves from traditional to innovative and a high-quality design, Japanese Architect Hikaru Mori. In the specific: the external design is modern, as well as the interns. the barrique cellar demonstrates its classical style, celebrating a temporal and linear space between past and future.