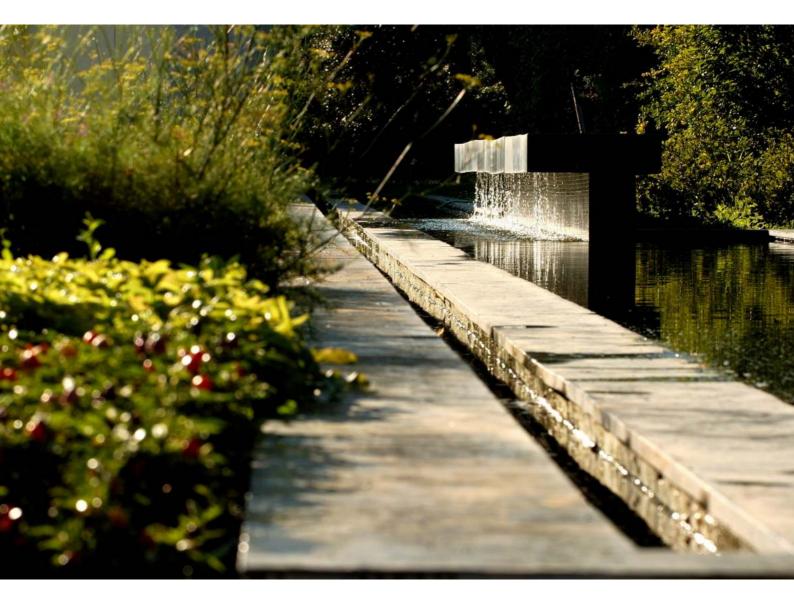

The Foresteria "Country House" is surrounded by a green area that is visible from all rooms' balcony; the internal perspective of the rooms is very aesthetic and rich of wooden elements (from the walls' colours to the bathrooms).