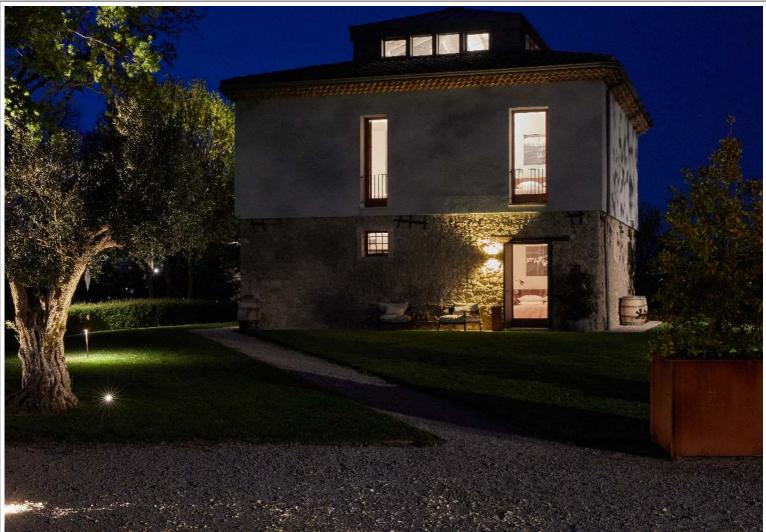

# **BORGO SAN GREGORIO** FORESTERIA COUNTRY HOUSE

The Foresteria "Country House" is surrounded by a green area that is visible from all rooms' balcony; the internal perspective of the rooms is very aesthetic and rich of wooden elements (from the walls' colours to the bathrooms).