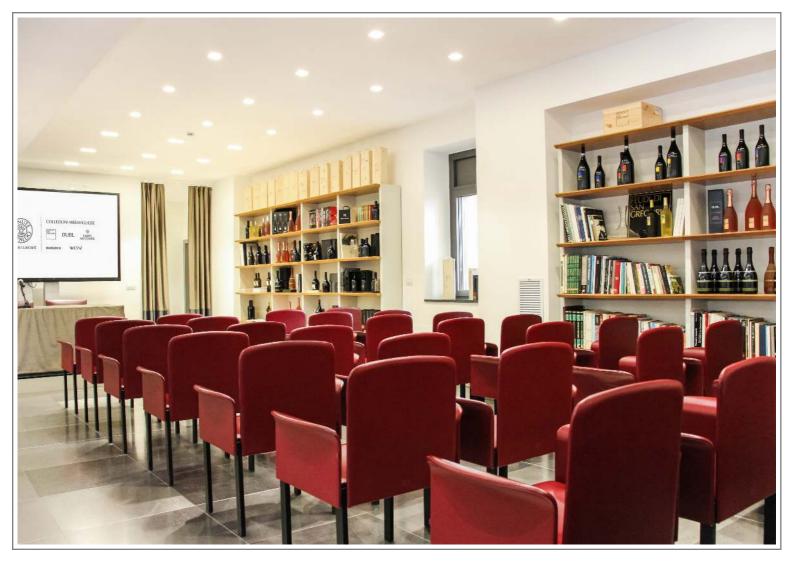

e and a high-quality design, Japanese Architect Hikaru Mori. In the specific: the external design is modern, as well as the interns. the barrique cellar demonstrates its classical style, celebrating a temporal and linear space between past and future.

Marennà restaurant is totally in contact with modernity and traditionality, above all we mention the wooden interior decorations, the skin sofas; the play of lights and finally, the kitchen that overlooks the vineyards.

The Foresteria "Country House" is surrounded by a green area that is visible from all rooms' balcony; the internal perspective of the rooms is very aesthetic and rich of wooden elements (from the walls' colours to the bathrooms).

## ENJOY THE MOST EXCLUSIVE EXPERIENCE IN THE COLORFUL IRPINIA!











































## **BORGO SAN GREGORIO** FORESTERIA COUNTRY HOUSE

#### **ROOM DESCRIPTION**

| 1 | Red Room    | Deluxe King Bed  | 25 mq | Ground Floor | Shower |
|---|-------------|------------------|-------|--------------|--------|
| 2 | Yellow Room | Deluxe King Bed  | 25 mq | Ground Floor | Shower |
| 3 | White Room  | Deluxe King Bed  | 30 mq | First floor  | Shower |
| 4 | Blue Room   | Deluxe King Bed  | 35 mq | First floor  | Shower |
| 5 | Green Room  | Deluxe Twin Beds | 30 mq | First floor  | Shower |

AIR CONDITIONING, HEATING SYSTEM, WI-FI CONNECTION, SAFETY DEPOSIT BOX, MINIBAR, BLUETOOTH SPEAKER, DIPTYQUE LUXURY HOTEL AMENITIES, SOCIETY LIMONTA MADE IN ITALY LUXURY LINEN

#### **EXPERIENCES AND ACTIVITIES**

Winery Guided Tour and Wine Tasting

Permacultural Garden Guided Tou