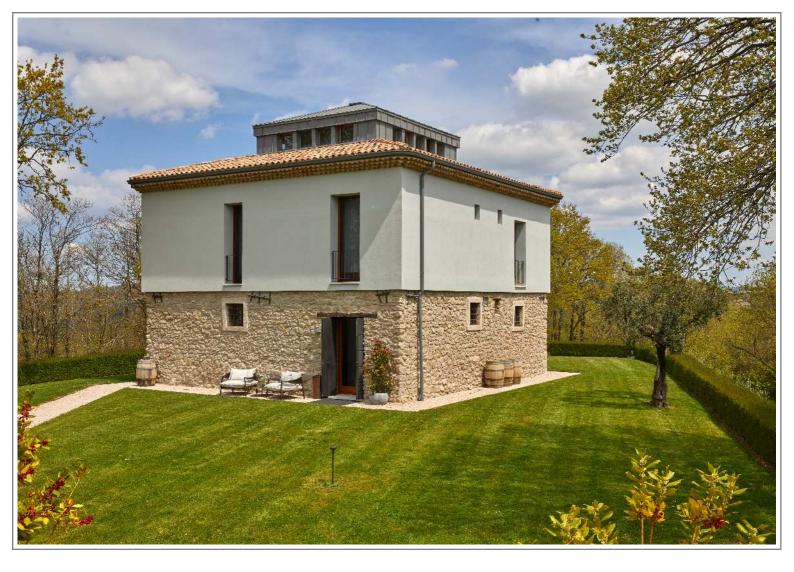

# **BORGO SAN GREGORIO** FORESTERIA COUNTRY HOUSE

The Foresteria "Country House" is surrounded by a green area that is visible from all rooms' balcony; the internal perspective of the rooms is very aesthetic and rich of wooden elements (from the walls' colours to the bathrooms).