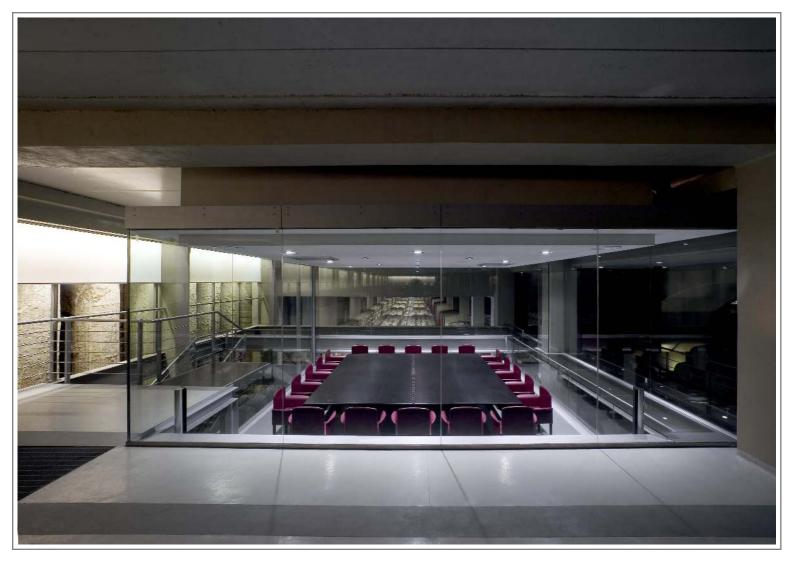

d a high-quality design, Japanese Architect Hikaru Mori. In the specific: the external design is modern, as well as the interns. the barrique cellar demonstrates its classical style, celebrating a temporal and linear space between past and future.

Marennà restaurant is totally in contact with modernity and traditionality, above all we mention the wooden interior decorations, the skin sofas; the play of lights and finally, the kitchen that overlooks the vineyards.

The Foresteria "Country House" is surrounded by a green area that is visible from all rooms' balcony; the internal perspective of the rooms is very aesthetic and rich of wooden elements (from the walls' colours to the bathrooms).

## ENJOY THE MOST EXCLUSIVE EXPERIENCE IN THE COLORFUL IRPINIA!











































## **BORGO SAN GREGORIO** FORESTERIA COUNTRY HOUSE

#### **ROOM DESCRIPTION**

| 1 | Red Room    | Deluxe King Bed  | 25 mq | Ground Floor | Shower |
|---|-------------|------------------|-------|--------------|--------|
| 2 | Yellow Room | Deluxe King Bed  | 25 mq | Ground Floor | Shower |
| 3 | White Room  | Deluxe King Bed  | 30 mq | First floor  | Shower |
| 4 | Blue Room   | Deluxe King Bed  | 35 mq | First floor  | Shower |
| 5 | Green Room  | Deluxe Twin Beds | 30 mq | First floor  | Shower |

AIR CONDITIONING, HEATING SYSTEM, WI-FI CONNECTION, SAFETY DEPOSIT BOX, MINIBAR, BLUETOOTH SPEAKER, DIPTYQUE LUXURY HOTEL AMENITIES, SOCIETY LIMONTA MADE IN ITALY LUXURY LINEN

#### **EXPERIENCES AND ACTIVITIES**

Winery Guided Tour and Wine Tasting

Permacultural Garden Guided Tour

Y