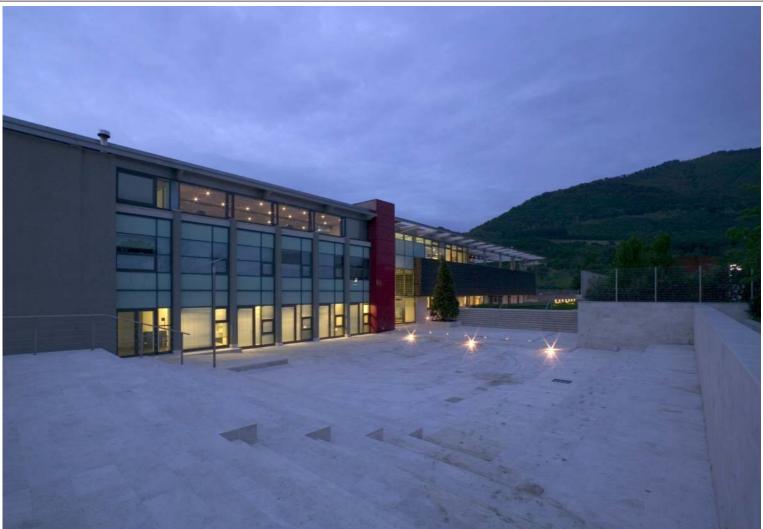

# **BORGO SAN GREGORIO** FORESTERIA COUNTRY HOUSE

### SLEEPING SURROUNDED BY THE VINEYARDS: AN UNIQUE EXPERIENCE!

The property stands upon the wonderful irpinian hills, an area famous for the alternate vineyards, the beautiful fruit trees and the colourful landscapes.

The architectonic style moves from traditional to innovative and a high-quality design, Japanese Architect Hikaru Mori. In the specific: the external design is modern, as well as the interns. the barrique cellar demonstrates its classical style, celebrating a temporal and linear space between past and future.