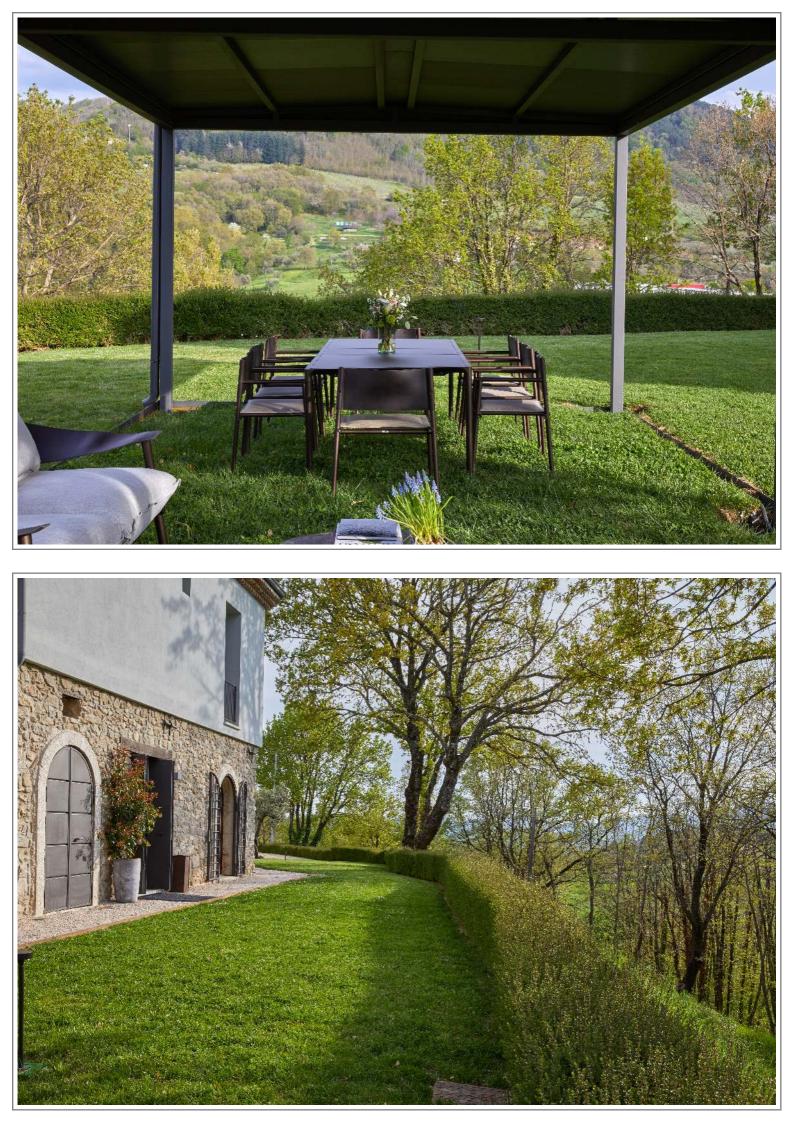

The Foresteria "Country House" is surrounded by a green area that is visible from all rooms' balcony; the internal perspective of the rooms is very aesthetic and rich of wooden elements (from the walls' colours to the bathrooms).

#### **EXPERIENCES AND ACTIVITIES**

Winery Guided Tour and Wine Tasting

Permacultural Garden Guided Tour

Yoga/Pilates/Fitness in the vineyards

Trekking and Biking (E-Bike)

Horse Riding

Pic-Nic in the vineyards/garden

Show Cooking Classes

Aperitif at Marennà Lounge Bar/Garden/Vineyards/Wine Cellar

Tasting Lunch/Dinner at Marennà Restaurant

Breakfast à la carte at Marennà Restaurant

Cigar Lounge/Library